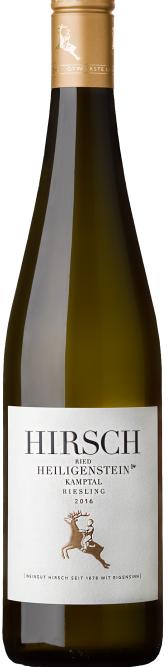

# RIED HEILIGENSTEIN $1^{\circ}$ ZÖBING RIESLING 2016 KAMPTAL DAC

Peter Schleimer

12,5 Vol %, large oak cast / stainless steel Biodynamic according to Respekt – AT-BIO-402